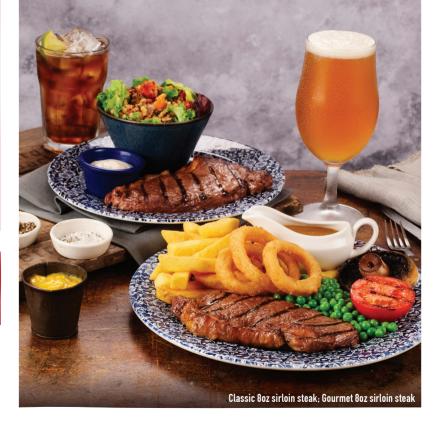

## Steaks and grills includes a drink ...

From farms in the UK and Ireland, prime beef steaks (traceable from farm to fork), matured for 28 days, seasoned with a steak-seasoning blend and freshly cooked to your liking. Classic 8oz sirloin steak soft drink\* alcoholic drink\* Choose: Side salad 526 kcal 11.80 13.56 Mediterranean salad 657 kcal; Jacket potato 774 kcal Chips 1061 kcal Gourmet 8oz sirloin steak Peas, tomato, mushroom, three onion rings, steak sauce soft drink\* alcoholic drink Choose: Side salad 785 kcal 14.26 16.02 Mediterranean salad 915 kcal: Jacket potato 1032 kcal each each

soft drink\* alcoholic drink\* Classic 8oz sirloin steak 10.15 11.91

Choose: Side salad 526 kcal

Mediterranean salad 657 kcal: Jacket potato 774 kcal

Chips 1061 kcal

Gourmet 8oz sirloin steak

Peas, tomato, mushroom, three onion rings, steak sauce Choose: Side salad 785 kcal: Mediterranean salad 915 kcal

Jacket potato 1032 kcal: Chips 1320 kcal

Add your choice of steak sauce: Creamy peppercorn sauce (74 kcal)

Jack Daniel's Tennessee Honey glaze (87 kcal) 1.82 each

Prime beef loin cut, with a strip of fat, ensuring a naturally tender steak, matured for 28 days, seasoned with a steak-seasoning blend and freshly cooked to your liking. Recommended: medium rare