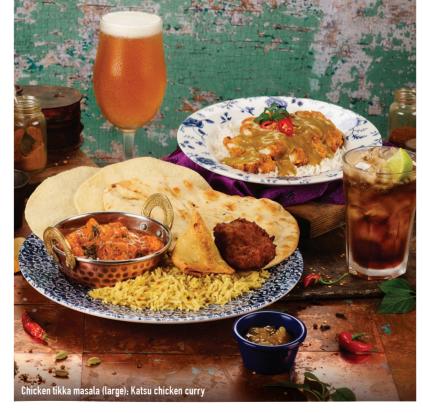

## CUTTIES INCLUDES A DRINK

Classic curries With basmati pilau rice, plain naan and poppadums.

Mangalorean roasted cauliflower & spinach curry **FF** @ 927 kcal Chicken tikka masala ## 1190 kcal Chicken jalfrezi FFF 3 935 kcal

Beef Madras /// 1043 kcal Change your plain naan to a garlic naan (v) (add 92 kcal) 47p

Add: One vegetable samosa and two onion bhajis // @ (293 kcal) 1.76 Two plain poppadums (86 kcal) 47p

Katsu curries With a mild Japanese-style katsu curry sauce, coconut-flavour rice, sliced chillies and coriander

Katsu grilled chicken curry 58 542 kcal Sliced char-grilled chicken breast Katsu Quorn™ nugget curry @ 686 kcal Eight coated pieces Katsu chicken curry 828 kcal

Sliced whole breaded chicken breast fillet

Chicken tikka masala // 1190 kcal

Chicken breast, marinated in tandoori spices. in a rich tomato sauce with cream red onion hutter coriander and cardamom

Mangalorean roasted cauliflower & spinach curry **FF** @ 529 927 kcal

## **Table service**

fangalorean roasted cauliflower & spinach curry; Katsu chicken curry; Beef Madras (large)

Download the Wetherspoon app.

Scan the QR code on the food menu.

Or note your table number and order at the bar.